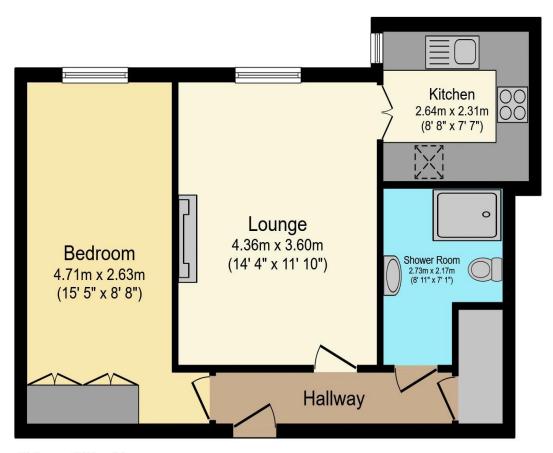

# Visit us at retirementhomesearch.co.uk

Total floor area 48.0 sq.m. (517 sq.ft.) approx

This floor plan is for illustrative purposes only. It is not drawn to scale. Any measurements, floor areas (including any total floor area), openings and orientation are approximate. No details are guaranteed, they cannot be relied upon for any purpose and they do not form part of any agreement. No liability is taken for any error, omission or misstatement. A party must rely upon its own inspection(s). Powered by www.focalagent.com